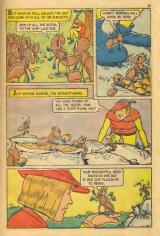

## CLASSICS SILUTATED JUNIOR No. 556-1154



### WHAT IS IT?

Solve this puzzle by placing the point of your pencil or crayon on dot number I and drawing a line to dot number 2. Then you draw another iline to dot numbier 3 and so on, until you have connected all the dots. After you have done this, you may use your crayons to color this surprise picture.



CLASSICS INvatorated JUNIOR. Number 558., Published mostly by GREETEN COMPANY, INC, 101 First Are, New York, NY, 1004. Copyright September 1966 by GREETEN COMPANY, INC as the United States and Ell Sovieta countries Exproductions of any motional is any master distinguishment in pro-





























































# AESOP'S FABLES THE WOLF AND THE KID ONE DAY A STANDAY MAY OF TO SO THE WOLF AND THE MANOR LET', THE SO LOCAL DOWN AS DAY A WAY, THE STANDAY MAY OF TO SO THE STANDAY MAY OF TO SO THE STANDAY MAY OF TO SO THE STANDAY MAY OF THE STANDAY MAY OF







## THE ANIMAL WORLD THE CHINCHILLA





CHINCHILLAS ARE BRED ALL OVER THE UNITED STATES, THEY ARE BEING THE DISAPPEADS









## Classics Illustrated Junior

BEST LOVED STORIES FROM THE WONDERFUL WORLD OF



SEE MONT PALONE
SEE MONT PALONE
SEE PRO PERSON
SEE PRO PERSON
SEE SUITE PROS
SEE SUITE

SOIDEN GOOST BUNYAN BERLINA OF THE GOLDEN BYER SIGHTINGALE SALLANT TAHOR WILD SWANS

Endorsed By Educators On sale at newsstands everywhere or use this coupon to order by mail

237 THE COLUMN PROFESS OF THE PROFES

SETTLE ONCHANTED DIES