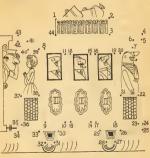

### WHAT IS IT?

Solve this puzzle by placing the point of your pencil or crayon on dot number I and drawing a line to dot number 2. Then you draw another iline to dot numbier 3 and so on, until you have connected all the dots. After you have done this, you may use your crayons to color this surprise picture.