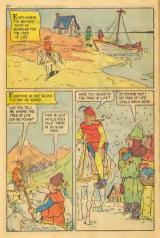

## CLASSICS SILUTATED JUNIOR No. 556-1154



### WHAT IS IT?

Solve this puzzle by placing the point of your pencil or crayon on dot number I and drawing a line to dot number 2. Then you draw another iline to dot numbier 3 and so on, until you have connected all the dots. After you have done this, you may use your crayons to color this surprise picture.



CLASSICS INvatorated JUNIOR. Number 558., Published mostly by GREETEN COMPANY, INC, 101 First Are, New York, NY, 1004. Copyright September 1966 by GREETEN COMPANY, INC as the United States and Ell Sovieta countries Exproductions of any motional is any master distinguishment in pro-





























































# AESOP'S FABLES THE WOLF AND THE KID ONE DAY A STANDAY MAY OF TO SO THE WOLF AND THE MANOR LET', THE SO LOCAL DOWN AS DAY A WAY, THE STANDAY MAY OF TO SO THE STANDAY MAY OF TO SO THE STANDAY MAY OF TO SO THE STANDAY MAY OF THE STANDAY MAY OF







## THE ANIMAL WORLD THE CHINCHILLA





CHINCHILLAS ARE BRED ALL OVER THE UNITED STATES, THEY ARE BEING THE DISAPPEADS









## Classics Illustrated Junior

BEST LOVED STORIES FROM THE WONDERFUL WORLD OF



SEE MONT PALONE
SEE MONT PALONE
SEE PRO PERSON
SEE PRO PERSON
SEE SUITE PROS
SEE SUITE

SOIDEN GOOST BUNYAN BERLINA OF THE GOLDEN BYER SIGHTINGALE SALLANT TAHOR WILD SWANS

Endorsed By Educators On sale at newsstands everywhere or use this coupon to order by mail

237 THE COLUMN PROFESS OF THE PROFES

SETTLE ONCHANTED DIES.
STEE